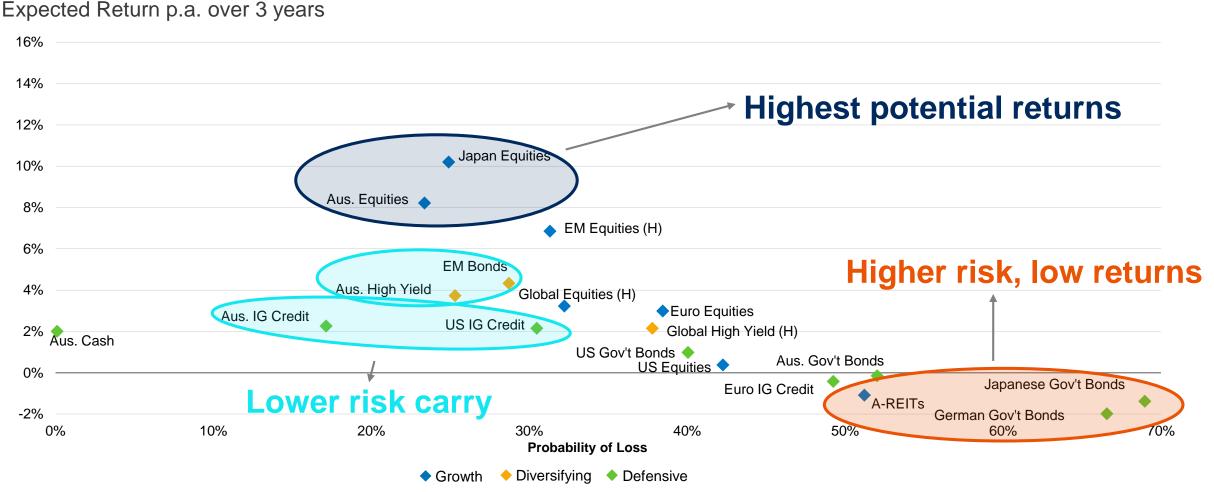

## **Investment forecasts process**

Expected return vs probability of loss – March 2019

Source: Schroders as at 31 March 2019. Countries, stocks and sector weightings and returns are mentioned for illustrative purposes only and should not be viewed as a recommendation to buy/sell