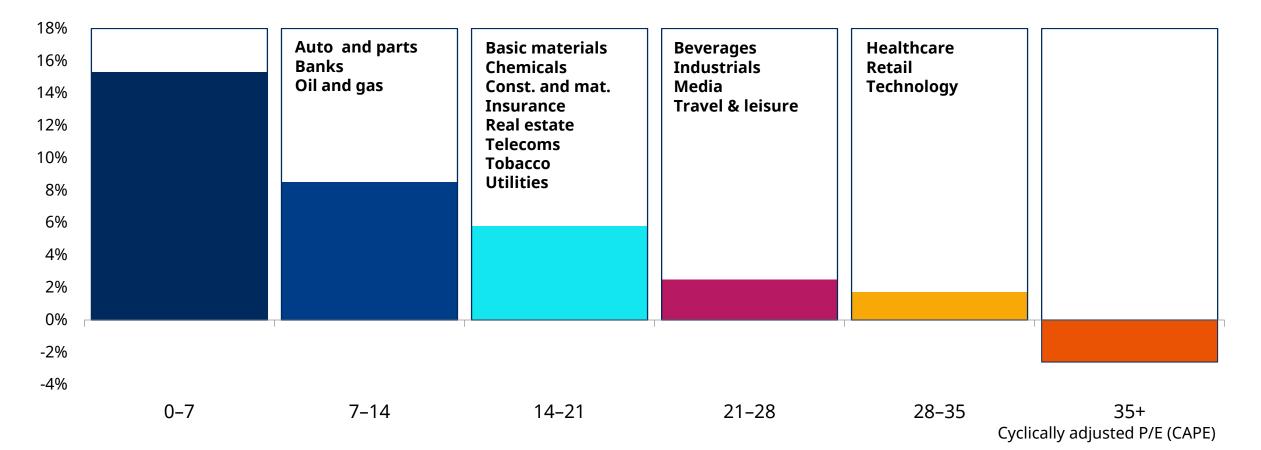

# Certain areas of the market represent compelling value

### **Global sectors grouped by cyclically adjusted P/E (CAPE)**

Source: Schroders, Thomson DataStream as at 31 December 2018. The sectors above are shown for illustrative purposes only and are not a recommendation to buy or sell.