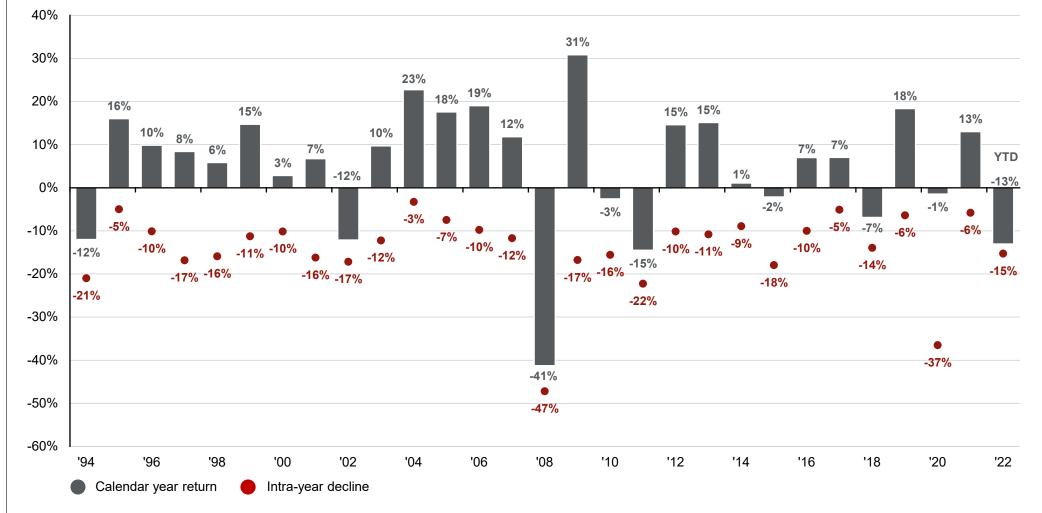

## Annual equity returns and intra-year declines

GTM AUS

## ASX 200 Index intra-year declines vs. calendar year returns

Despite average intra-year drops of 13.9% (median 11.3%), annual returns are positive in 20 out of 28 years

Source: FactSet, MSCI, J.P. Morgan Asset Management. Returns are based on price only and exclude dividends. Intra-year decline refers to the largest market fall from peak to trough in a short period of time during the calendar year. Past performance is not a reliable indicator of current and future results. *Guide to the Markets – Australia.* Data as of 30 September 2022.