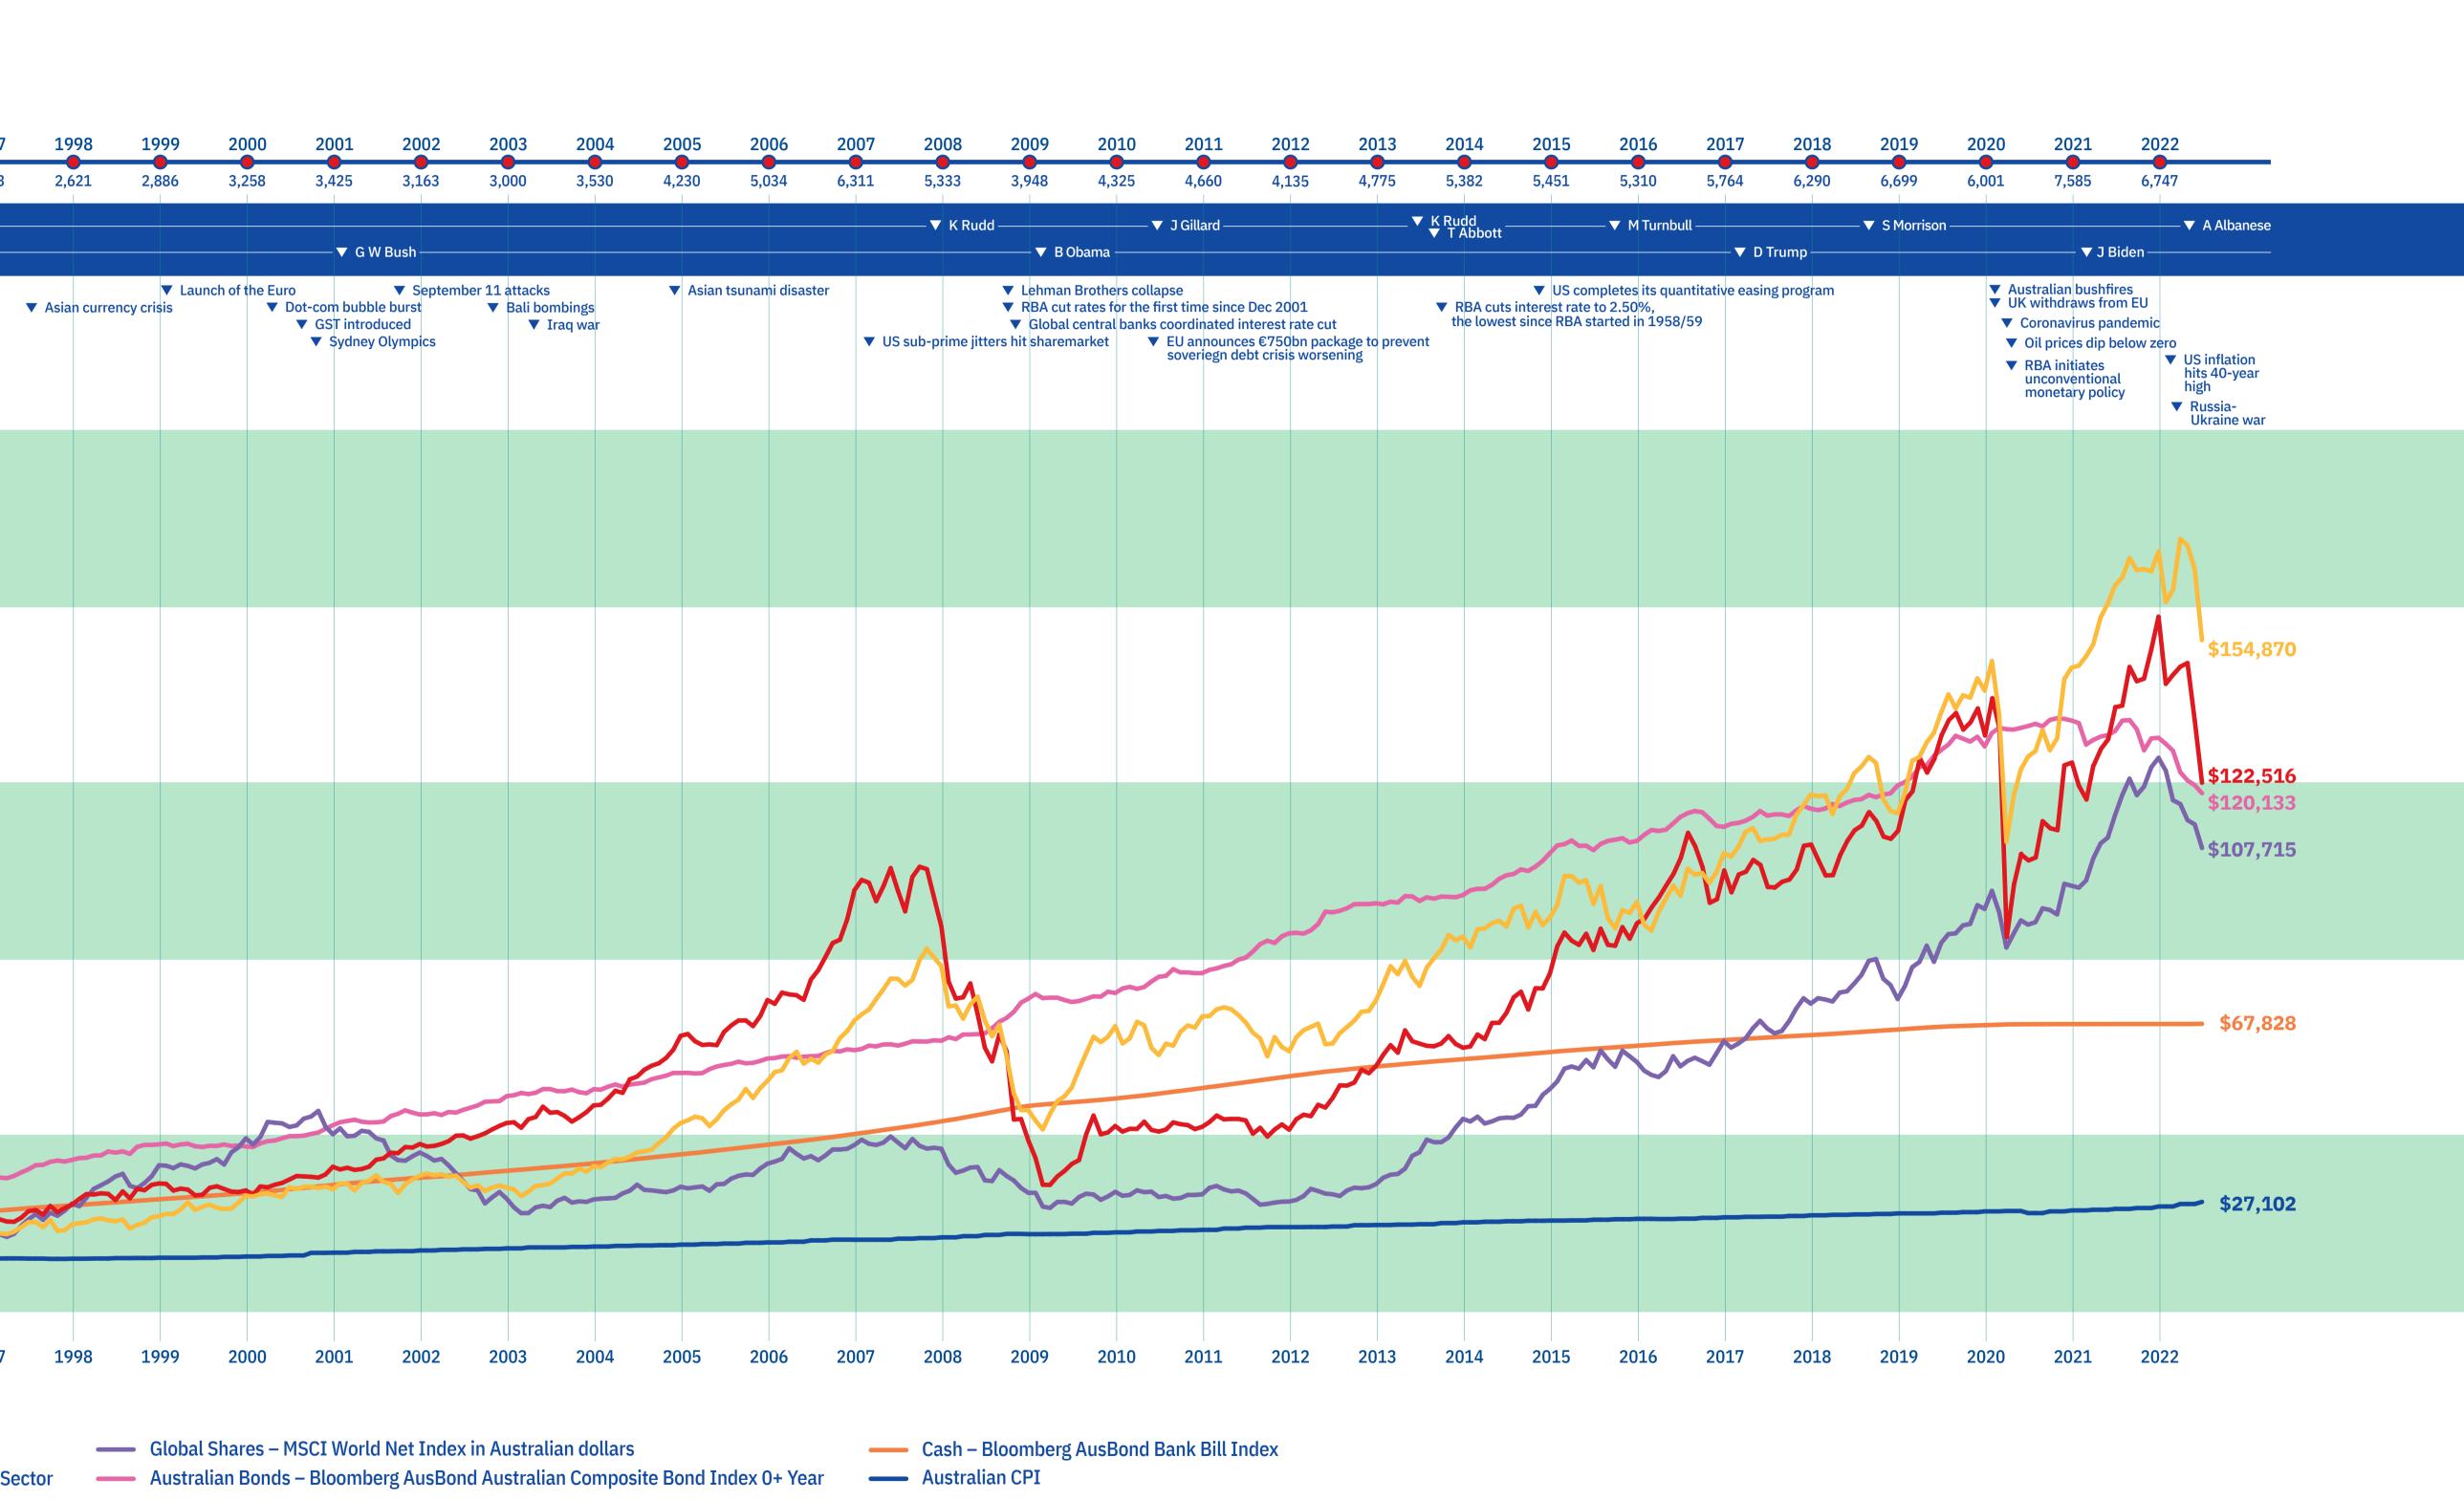

## Australian and global markets Impact of major events June 1987 – June 2022

| 1,638       1,063       1,068       1,071       1,023       2,08         Austatian PM       ▼ G Bush       ▼ G Bush       ▼ C Bush       ▼ C Cluton       ▼ C Cluton         V Pressing       ▼ C Bush       ▼ C Bush       ▼ C Cluton       ▼ C Cluton       ▼ C Cluton         V Pressing       ▼ C Bush       ▼ C Bush       ▼ C Bush       ▼ C Cluton       ▼ C Cluton       ▼ C Cluton         V Pressing       ▼ Cluton       ▼ Cluton       ▼ Cluton       ▼ Cluton       ▼ Cluton       ▼ Cluton         S200,000       ▼ Pressing       ▼ Cluton       ▼ Cluton       ▼ Cluton       ▼ Cluton       ▼ Cluton         S160,000       S160,000       S160,000       S160,000       S160,000       S160,000       S160,000       S160,000       S100,000       S100,000       S00,000       S0                                                                                                                                                                                                                                                                                                                                                                                                                                                                                                                                                                                                                                                                                                                                                                                                                                                                                                                                                                                                                                                                                                                                                                                                                                                                                                                                                                                                                                                                                                                                                                                              | 19            | 87 19   |              | -          |                   |               |                               |             | _ | - |            | .997  |
|---------------------------------------------------------------------------------------------------------------------------------------------------------------------------------------------------------------------------------------------------------------------------------------------------------------------------------------------------------------------------------------------------------------------------------------------------------------------------------------------------------------------------------------------------------------------------------------------------------------------------------------------------------------------------------------------------------------------------------------------------------------------------------------------------------------------------------------------------------------------------------------------------------------------------------------------------------------------------------------------------------------------------------------------------------------------------------------------------------------------------------------------------------------------------------------------------------------------------------------------------------------------------------------------------------------------------------------------------------------------------------------------------------------------------------------------------------------------------------------------------------------------------------------------------------------------------------------------------------------------------------------------------------------------------------------------------------------------------------------------------------------------------------------------------------------------------------------------------------------------------------------------------------------------------------------------------------------------------------------------------------------------------------------------------------------------------------------------------------------------------------------------------------------------------------------------------------------------------------------------------------------------------------------------------------------------------------------------------------------------------------------------------------------------------------------------------------------------------------------------------------------------------------------------------------------------------------------------------------------------------------------------------------------------------------------------------------------------------------------------------------------------------------------------------------------------------------------|---------------|---------|--------------|------------|-------------------|---------------|-------------------------------|-------------|---|---|------------|-------|
| US President     V Black Monday' global itsde merker creating in the verse of lumin the verse of lumin verse of lumin verse of lumin verse ver                                                                                                                                                                                                                                                                                                                                                                                                                                                                                                                                                                                                                                                                                                                                  | 1,8           | 318 1,6 |              | -          |                   |               |                               |             |   | - |            | ,693  |
| Visited World Wide Weig went live <ul> <li>Y The World Wide Weig went live</li> <li>Y End market crash</li> <li>Y The World Wide Weig went live</li> <li>Y End market crash</li> <li>Y The World Wide Weig went live</li> <li>Y End market crash</li> <li>Y End Monday global stock market crash</li> <li>Y The World Wide Weig went live</li> <li>Y End market crash</li> <li>Y End Monday global stock market crash</li> <li>Y The World Wide Weig went live</li> <li>Y End market crash</li> <li>Y End Monday</li> <li>Y End Monday</li></ul>                                                                                                                                                                                                                                                                                                                                                                                                                                                                                                                                                                                                                                                                                                                                                                                                                                                                                                                                                                                                                                                                                                                                                                                                                                                        | Australian PM | •       |              |            |                   |               | P Keating —                   |             |   |   | — 🔻 J Howa | ird — |
| * Eedin waltuks       * Fail of Soviet Union         \$200,000       * Gulf War ends         \$180,000       * Gulf War ends         \$160,000       * Gulf War ends         \$140,000       * Gulf War ends         \$120,000       * Gulf War ends         \$140,000       * Gulf War ends         \$100,000       * Value of \$10,000 <sup>1</sup> invested         \$100,000       * Value of \$10,000 <sup>1</sup> invested         \$20,000       * Value of \$10,000 <sup>1</sup> invested                                                                                                                                                                                                                                                                                                                                                                                                                                                                                                                                                                                                                                                                                                                                                                                                                                                                                                                                                                                                                                                                                                                                                                                                                                                                                                                                                                                                                                                                                                                                                                                                                                                                                                                       | US President  |         |              | -▼ G Bush— |                   |               |                               | ▼ B Clinton |   |   |            |       |
| \$180,000       \$160,000       IIIIIIIIIIIIIIIIIIIIIIIIIIIIIIIIIIII                                                                                                                                                                                                                                                                                                                                                                                                                                                                                                                                                                                                                                                                                                                                                                                                                                                                                                                                                                                                                                                                                                                                                                                                                                                                                                                                                                                                                                                                                                                                                                                                                                                                                                                                                                                                                                                                                                                                                                                                                                                                                                                                                                                                                                                                                                                                                                                                                                                                                                                                                                                                                                                                                                                                                                  |               |         | 'Black Monda |            | Berlin wall falls | q invades Kuv | Fall of Sovie<br>vait<br>ends | t Union     |   |   |            |       |
| \$160,000       \$140,000         \$140,000       \$120,000         \$100,000       \$10,000         \$80,000       \$10,000 <sup>1</sup> invested         \$60,000       ¥40,000         \$20,000       ¥40,000         \$100,000       Yalue of \$10,000 <sup>1</sup> invested         \$20,000       ¥40,000         \$20,000       ¥40,000         \$20,000       ¥40,000         \$20,000       ¥40,000         \$20,000       ¥40,000         \$20,000       ¥40,000         \$20,000       ¥40,000         \$20,000       ¥40,000         \$20,000       ¥40,000         \$20,000       ¥40,000         \$20,000       ¥40,000         \$20,000       ¥40,000         \$20,000       ¥40,000         \$20,000       ¥40,000         \$20,000       ¥40,000         \$20,000       ¥40,000         \$20,000       ¥40,000         \$20,000       ¥40,000         \$20,000       ¥40,000         \$20,000       ¥40,000         \$20,000       ¥40,000         \$20,000       ¥40,000         \$20,000       ¥40,000         \$20,000       ¥4                                                                                                                                                                                                                                                                                                                                                                                                                                                                                                                                                                                                                                                                                                                                                                                                                                                                                                                                                                                                                                                                                                                                                                                                                                                                                                                                                                                                                                                                                                                                                                                                                                                                                                                                                                                   | \$200,000     |         |              |            |                   |               |                               |             |   |   |            |       |
| \$140,000<br>\$120,000<br>\$100,000<br>\$80,000<br>\$60,000<br>\$60,000<br>\$40,000<br>\$40,000<br>\$40,000<br>\$40,000<br>\$40,000<br>\$40,000<br>\$40,000<br>\$40,000<br>\$40,000<br>\$40,000<br>\$40,000<br>\$40,000<br>\$40,000<br>\$40,000<br>\$40,000<br>\$40,000<br>\$40,000<br>\$40,000<br>\$40,000<br>\$40,000<br>\$40,000<br>\$40,000<br>\$40,000<br>\$40,000<br>\$40,000<br>\$40,000<br>\$40,000<br>\$40,000<br>\$40,000<br>\$40,000<br>\$40,000<br>\$40,000<br>\$40,000<br>\$40,000<br>\$40,000<br>\$40,000<br>\$40,000<br>\$40,000<br>\$40,000<br>\$40,000<br>\$40,000<br>\$40,000<br>\$40,000<br>\$40,000<br>\$40,000<br>\$40,000<br>\$40,000<br>\$40,000<br>\$40,000<br>\$40,000<br>\$40,000<br>\$40,000<br>\$40,000<br>\$40,000<br>\$40,000<br>\$40,000<br>\$40,000<br>\$40,000<br>\$40,000<br>\$40,000<br>\$40,000<br>\$40,000<br>\$40,000<br>\$40,000<br>\$40,000<br>\$40,000<br>\$40,000<br>\$40,000<br>\$40,000<br>\$40,000<br>\$40,000<br>\$40,000<br>\$40,000<br>\$40,000<br>\$40,000<br>\$40,000<br>\$40,000<br>\$40,000<br>\$40,000<br>\$40,000<br>\$40,000<br>\$40,000<br>\$40,000<br>\$40,000<br>\$40,000<br>\$40,000<br>\$40,000<br>\$40,000<br>\$40,000<br>\$40,000<br>\$40,000<br>\$40,000<br>\$40,000<br>\$40,000<br>\$40,000<br>\$40,000<br>\$40,000<br>\$40,000<br>\$40,000<br>\$40,000<br>\$40,000<br>\$40,000<br>\$40,000<br>\$40,000<br>\$40,000<br>\$40,000<br>\$40,000<br>\$40,000<br>\$40,000<br>\$40,000<br>\$40,000<br>\$40,000<br>\$40,000<br>\$40,000<br>\$40,000<br>\$40,000<br>\$40,000<br>\$40,000<br>\$40,000<br>\$40,000<br>\$40,000<br>\$40,000<br>\$40,000<br>\$40,000<br>\$40,000<br>\$40,000<br>\$40,000<br>\$40,000<br>\$40,000<br>\$40,000<br>\$40,000<br>\$40,000<br>\$40,000<br>\$40,000<br>\$40,000<br>\$40,000<br>\$40,000<br>\$40,000<br>\$40,000<br>\$40,000<br>\$40,000<br>\$40,000<br>\$40,000<br>\$40,000<br>\$40,000<br>\$40,000<br>\$40,000<br>\$40,000<br>\$40,000<br>\$40,000<br>\$40,000<br>\$40,000<br>\$40,000<br>\$40,000<br>\$40,000<br>\$40,000<br>\$40,000<br>\$40,000<br>\$40,000<br>\$40,000<br>\$40,000<br>\$40,000<br>\$40,000<br>\$40,000<br>\$40,000<br>\$40,000<br>\$40,000<br>\$40,000<br>\$40,000<br>\$40,000<br>\$40,000<br>\$40,000<br>\$40,000<br>\$40,000<br>\$40,000<br>\$40,000<br>\$40,000<br>\$40,000<br>\$40,000<br>\$40,000<br>\$40,000<br>\$40,000<br>\$40,000<br>\$40,000<br>\$40,000<br>\$40,000<br>\$40,000<br>\$40,000<br>\$40,000<br>\$40,000<br>\$40,000<br>\$40,000<br>\$40,000<br>\$40,000<br>\$40,000<br>\$40,000<br>\$40,000<br>\$40,000<br>\$40,000<br>\$40,000<br>\$40,000<br>\$40,000<br>\$40,000<br>\$40,000<br>\$40,000<br>\$40,000<br>\$40,000<br>\$40,000<br>\$40,000<br>\$40,000<br>\$40,000<br>\$40,000<br>\$40,000<br>\$40,000<br>\$40,000<br>\$40,000<br>\$40,000<br>\$40,000<br>\$40,000<br>\$40,000<br>\$40,000   | \$180,000     |         |              |            |                   |               |                               |             |   |   |            |       |
| \$120,000       \$100,000       I       I       I       I       I       I       I       I       I       I       I       I       I       I       I       I       I       I       I       I       I       I       I       I       I       I       I       I       I       I       I       I       I       I       I       I       I       I       I       I       I       I       I       I       I       I       I       I       I       I       I       I       I       I       I       I       I       I       I       I       I       I       I       I       I       I       I       I       I       I       I       I       I       I       I       I       I       I       I       I       I       I       I       I       I       I       I       I       I       I       I       I       I       I       I       I       I       I       I       I       I       I       I       I       I       I       I       I       I       I       I       I       I       I       I       I                                                                                                                                                                                                                                                                                                                                                                                                                                                                                                                                                                                                                                                                                                                                                                                                                                                                                                                                                                                                                                                                                                                                                                                                                                                                                                                                                                                                                                                                                                                                                                                                                                                                                                                                                                                                                                             | \$160,000     |         |              |            |                   |               |                               |             |   |   |            |       |
| \$100,000       \$80,000       \$80,000       \$60,000       \$40,000       \$20,000       0                                                                                                                                                                                                                                                                                                                                                                                                                                                                                                                                                                                                                                                                                                                                                                                                                                                                                                                                                                                                                                                                                                                                                                                                                                                                                                                                                                                                                                                                                                                                                                                                                                                                                                                                                                                                                                                                                                                                                                                                                                                                                                                                                                                                                                                                                                                                                                                                                                                                                                                                                                                                                                                                                                                                          | \$140,000     |         |              |            |                   |               |                               |             |   |   |            |       |
| \$80,000 \$60,000 \$40,000 \$40,000 \$20,000 \$20,000 0 0 0 0 0 0 0 0 0 0 0 0 0 0 0 0 0 0 0 0 0 0 0 0 0 0 0 0 0 0 0 0 0 0 0 0 0 0 0 0 0 0 0 0 0 0 0 0 0 0 0 0 0 0 0 0 0 0 0 0 0 0 0 0 0 0 0 0 0 0 0 0 0 0 0 0 0 0 0 0 0 0 0 0 0 0 0 0 0 0 0 0 0 0 0 0 0 0 0 0 0 0 0 0 0 0 0 0 0 0 0 0 0 0 0 0 0 0 0 0 0 0 0 0 0 0 0 0 0 0 0 0 0 0 0 0 0 0 0 0 0 0 0 0 0 0 0 0 0 0 0 0 0 0 0 0 0 0 0 0 0 0 0 0 0 0 0 0 0 0 0 0 0 0 0 0 0 0 0 0 0 0 0 0 0 0 0 0 0 0 0 0 0 0 0 0 0 0 0 0 0 0 0 0 0 0 0 0 0 0 0 0 0 0 0 0 0 <p< td=""><td>\$120,000</td><td></td><td></td><td></td><td></td><td></td><td></td><td></td><td></td><td></td><td></td><td></td></p<>                                                                                                                                                                                                                                                                                                                                                                                                                                                                                                                                                                                                                                                                                                                                                                                                                                                                                                                                                                                                                                                                                                                                                                                                                                                                                                                                                                                                                                                                                                                                                                                                                                                                                                                                                                                                                                                                                                                                                                                                                                                                                                                                                                                          | \$120,000     |         |              |            |                   |               |                               |             |   |   |            |       |
| \$60,000 \$40,000 \$40,000 \$20,000 \$20,000 0 0 0 0 0 0 0 0 0 0 0 0 0 0 0 0 0 0 0 0 0 0 0 0 0 0 0 0 0 0 0 0 0 0 0 0 0 0 0 0 0 0 0 0 0 0 0 0 0 0 0 0 0 0 0 0 0 0 0 0 0 0 0 0 0 0 0 0 0 0 0 0 0 0 0 0 0 0 0 0 0 0 0 0 0 0 0 0 0 0 0 0 0 0 0 0 0 0 0 0 0 0 0 0 0 0 0 0 0 0 0 0 0 0 0 0 0 0 0 0 0 0 0 0 0 0 0 0 0 0 0 0 0 0 0 0 0 0 0 0 0 0 0 0 0 0 0 0 0 0 0 0 0 0 0 0 0 0 0 0 0 0 0 0 0 0 0 0 0 0 0 0 0 0 0 0 0 0 0 0 0 0 0 0 0 0 0 0 0 0 0 0 0 0 0 0 0 0 0 0 0 0 0 0 0 0 0 0 0 0 0 0 0 0 0 0 0 0 0                                                                                                                                                                                                                                                                                                                                                                                                                                                                                                                                                                                                                                                                                                                                                                                                                                                                                                                                                                                                                                                                                                                                                                                                                                                                                                                                                                                                                                                                                                                                                                                                                                                                                                                                                                                                                                                                                                                                                                                                                                                                                                                                                                                                                                                                                                                                    |               |         |              |            |                   |               |                               |             |   |   |            |       |
| \$40,000<br>\$20,000<br>0<br>\$20,000<br>\$20,000<br>\$20,000<br>\$20,000<br>\$20,000<br>\$20,000<br>\$20,000<br>\$20,000<br>\$20,000<br>\$20,000<br>\$20,000<br>\$20,000<br>\$20,000<br>\$20,000<br>\$20,000<br>\$20,000<br>\$20,000<br>\$20,000<br>\$20,000<br>\$20,000<br>\$20,000<br>\$20,000<br>\$20,000<br>\$20,000<br>\$20,000<br>\$20,000<br>\$20,000<br>\$20,000<br>\$20,000<br>\$20,000<br>\$20,000<br>\$20,000<br>\$20,000<br>\$20,000<br>\$20,000<br>\$20,000<br>\$20,000<br>\$20,000<br>\$20,000<br>\$20,000<br>\$20,000<br>\$20,000<br>\$20,000<br>\$20,000<br>\$20,000<br>\$20,000<br>\$20,000<br>\$20,000<br>\$20,000<br>\$20,000<br>\$20,000<br>\$20,000<br>\$20,000<br>\$20,000<br>\$20,000<br>\$20,000<br>\$20,000<br>\$20,000<br>\$20,000<br>\$20,000<br>\$20,000<br>\$20,000<br>\$20,000<br>\$20,000<br>\$20,000<br>\$20,000<br>\$20,000<br>\$20,000<br>\$20,000<br>\$20,000<br>\$20,000<br>\$20,000<br>\$20,000<br>\$20,000<br>\$20,000<br>\$20,000<br>\$20,000<br>\$20,000<br>\$20,000<br>\$20,000<br>\$20,000<br>\$20,000<br>\$20,000<br>\$20,000<br>\$20,000<br>\$20,000<br>\$20,000<br>\$20,000<br>\$20,000<br>\$20,000<br>\$20,000<br>\$20,000<br>\$20,000<br>\$20,000<br>\$20,000<br>\$20,000<br>\$20,000<br>\$20,000<br>\$20,000<br>\$20,000<br>\$20,000<br>\$20,000<br>\$20,000<br>\$20,000<br>\$20,000<br>\$20,000<br>\$20,000<br>\$20,000<br>\$20,000<br>\$20,000<br>\$20,000<br>\$20,000<br>\$20,000<br>\$20,000<br>\$20,000<br>\$20,000<br>\$20,000<br>\$20,000<br>\$20,000<br>\$20,000<br>\$20,000<br>\$20,000<br>\$20,000<br>\$20,000<br>\$20,000<br>\$20,000<br>\$20,000<br>\$20,000<br>\$20,000<br>\$20,000<br>\$20,000<br>\$20,000<br>\$20,000<br>\$20,000<br>\$20,000<br>\$20,000<br>\$20,000<br>\$20,000<br>\$20,000<br>\$20,000<br>\$20,000<br>\$20,000<br>\$20,000<br>\$20,000<br>\$20,000<br>\$20,000<br>\$20,000<br>\$20,000<br>\$20,000<br>\$20,000<br>\$20,000<br>\$20,000<br>\$20,000<br>\$20,000<br>\$20,000<br>\$20,000<br>\$20,000<br>\$20,000<br>\$20,000<br>\$20,000<br>\$20,000<br>\$20,000<br>\$20,000<br>\$20,000<br>\$20,000<br>\$20,000<br>\$20,000<br>\$20,000<br>\$20,000<br>\$20,000<br>\$20,000<br>\$20,000<br>\$20,000<br>\$20,000<br>\$20,000<br>\$20,000<br>\$20,000<br>\$20,000<br>\$20,000<br>\$20,000<br>\$20,000<br>\$20,000<br>\$20,000<br>\$20,000<br>\$20,000<br>\$20,000<br>\$20,000<br>\$20,000<br>\$20,000<br>\$20,000<br>\$20,000<br>\$20,000<br>\$20,000<br>\$20,000<br>\$20,000<br>\$20,000<br>\$20,000<br>\$20,000<br>\$20,000<br>\$20,000<br>\$20,000<br>\$20,000<br>\$20,000<br>\$20,000<br>\$20,000<br>\$20,000<br>\$20,000<br>\$20,000<br>\$20,000<br>\$20,000<br>\$20,000<br>\$20,000<br>\$20,000<br>\$20,000<br>\$20,000<br>\$20,000<br>\$20,000<br>\$20,000<br>\$20,000<br>\$20,000<br>\$20,000<br>\$20,000<br>\$20,000<br>\$20,000<br>\$20,000 | \$80,000      |         |              |            |                   |               |                               |             |   |   |            |       |
| Value of \$10,000¹ invested<br>30 June 1987 to 30 June 2022           \$20,000           0         0                                                                                                                                                                                                                                                                                                                                                                                                                                                                                                                                                                                                                                                                                                                                                                                                                                                                                                                                                                                                                                                                                                                                                                                                                                                                                                                                                                                                                                                                                                                                                                                                                                                                                                                                                                                                                                                                                                                                                                                                                                                                                                                                                                                                                                                                                                                                                                                                                                                                                                                                                                                                                                                                                                                                  | \$60,000      |         |              |            |                   |               |                               |             |   |   |            |       |
| \$20,000<br>0<br><b>30 June 1987 to 30 June 2022</b><br><b>0</b><br><b>0</b><br><b>1987 to 30 June 2022</b><br><b>0</b><br><b>1987 to 30 June 2022</b><br><b>1987 to 30 June 20</b>                                                                   | \$40,000      |         |              | alue of 9  | \$10.000          | 1 invos       | ted                           |             |   |   |            |       |
|                                                                                                                                                                                                                                                                                                                                                                                                                                                                                                                                                                                                                                                                                                                                                                                                                                                                                                                                                                                                                                                                                                                                                                                                                                                                                                                                                                                                                                                                                                                                                                                                                                                                                                                                                                                                                                                                                                                                                                                                                                                                                                                                                                                                                                                                                                                                                                                                                                                                                                                                                                                                                                                                                                                                                                                                                                       | \$20,000      |         |              |            |                   |               |                               |             |   |   |            |       |
| <b>1987 1988 1989 1990 1991 1992 1993 1994 1995 1996</b>                                                                                                                                                                                                                                                                                                                                                                                                                                                                                                                                                                                                                                                                                                                                                                                                                                                                                                                                                                                                                                                                                                                                                                                                                                                                                                                                                                                                                                                                                                                                                                                                                                                                                                                                                                                                                                                                                                                                                                                                                                                                                                                                                                                                                                                                                                                                                                                                                                                                                                                                                                                                                                                                                                                                                                              | 0             |         |              |            |                   |               |                               |             |   |   |            |       |
| S&P/ASX ALL Ords Index Value Australian Shares – S&P/ASX All Ords Accumulation Ir                                                                                                                                                                                                                                                                                                                                                                                                                                                                                                                                                                                                                                                                                                                                                                                                                                                                                                                                                                                                                                                                                                                                                                                                                                                                                                                                                                                                                                                                                                                                                                                                                                                                                                                                                                                                                                                                                                                                                                                                                                                                                                                                                                                                                                                                                                                                                                                                                                                                                                                                                                                                                                                                                                                                                     | .997<br>X     |         |              |            |                   |               |                               |             |   |   |            |       |

----- Australian Listed Property – S&P/ASX 200 – Listed Property Sector

Source: MSCI Inc, Bloomberg Index Services, S&P Index Data Services, Australian Bureau of Statistics, RIMES.

1 Actual index returns: This chart is based on the standard indices used by investment professionals to measure performance of asset classes. S&P/ASX All Ordinaries Accumulation Index, MSCI World Net Index, MSCI World Net Index, MSCI World Net Index is calculated gross of dividends, net of withholding taxes. All dividends reinvested excluding fees and charges.