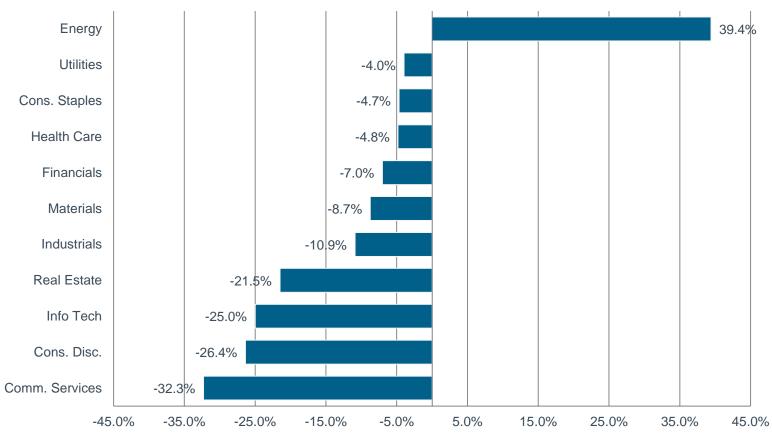

## 2022 sector performance diverged strongly

USD Price Returns Through 30 November 2022

## Year to Date Return\*

Past performance is not a reliable indicator of future performance.

\*Sector performance within MSCI All Country World Index

Source: T. Rowe Price analysis using data from FactSet Research Systems Inc. All rights reserved.