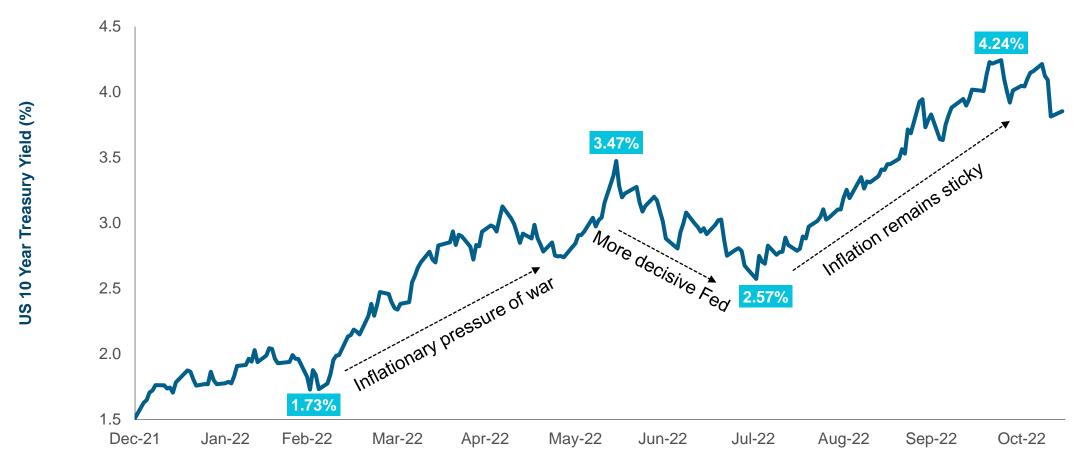

## Nominal rates have spiked meaningfully

As of 14 November 2022

## **US 10 Year Treasury Yield in 2022**

Past performance is not a reliable indicator of future performance. Sources: Bloomberg Finance L.P., T. Rowe Price analysis.

T. ROWE PRICE